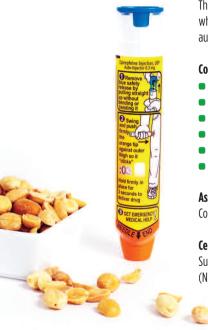

## Anaphylaxis First Aid – 3 Hours

This course is approved by Allergy UK for anyone who needs training in how and when to use an auto-injector in the treatment of anaphylaxis.

#### Course content:

- Auto injector
- Communication and casualty care
- Primary survey
- Resuscitation (CPR all ages)
- Understanding and recognising allergic reaction
- Unresponsive casualty treatment