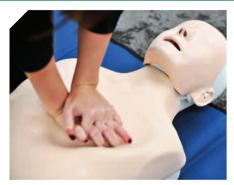

## First Aid at Work – 3 Days

ADULT PROTOCOLS ONLY
 INCLUDES DEFIBRILLATOR (basic training)
 HSE COMPLIANT

#### Course content:

- The role of the first aider
- Communication and casualty care
- Asthma
- Basic defibrillator training
- Bleeding
- Resuscitation (CPR)
- Bone, muscle and joint injuries
- Choking (adult)
- Allergic reaction
- Burns and scalds
- Eye injuries
- Shock
- Chest pains
- Fainting
- Spinal injuries
- Stroke
- Seizures