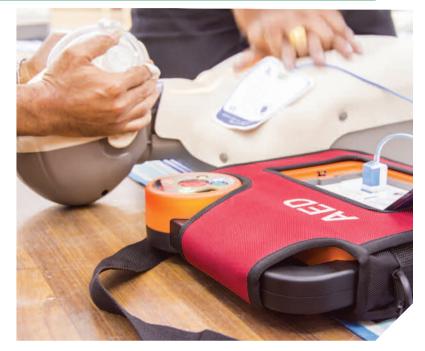

## Automatic External Defibrillation (AED) – 4 Hours

# ✓ ADULT PROTOCOLS ONLY ✓ HSE COMPLIANT

Learn to use your defibrillator quickly and confidently in an emergency. This course also teaches delegates how to perform effective CPR – a vital part of life-saving when a cardiac arrest has occurred.

#### Course content:

- Communication and casualty care
- Chest pains
- Getting to know the AED (any type)
- Operating the AED
- Resuscitation
- Unresponsive casualty treatment

#### AED OPERATOR - 4 HOURS